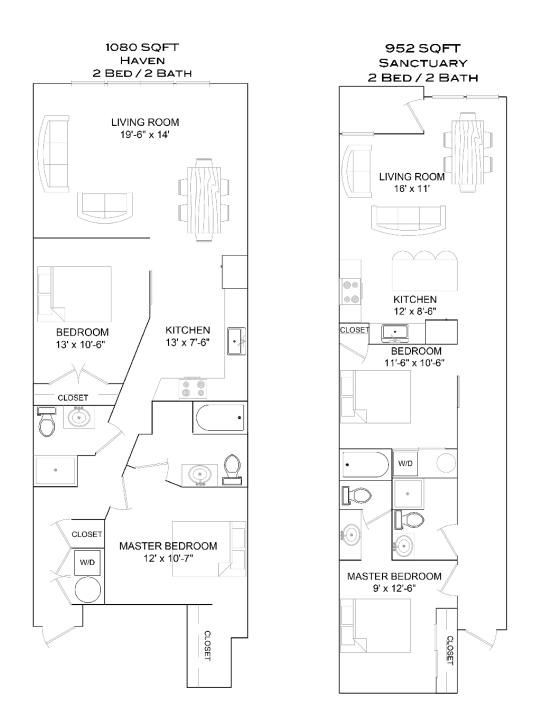

## TWO BEDROOMS

Our apartment homes offer: Unique floorplans offer the utmost privacy; only 9 units per floor Custom 1 <sup>3</sup>/<sub>4</sub>" birch stained-wood entry doors on every unit High Ceilings: 9ft in all, vaulted on top floors Gourmet kitchens with quartz countertops and top of the line GE Profile stainless steel appliances River Views in every unit\*

Our apartment homes offer: Unique floorplans offer the utmost privacy; only 9 units per floor Custom 1 <sup>3</sup>/<sub>4</sub>" birch stained-wood entry doors on every unit High Ceilings: 9ft in all, vaulted on top floors Gourmet kitchens with quartz countertops and top of the line GE Profile stainless steel appliances River Views in every unit\*

## TWO BEDROOMS

Our apartment homes offer: Unique floorplans offer the utmost privacy; only 9 units per floor Custom 1 ¾" birch stained-wood entry doors on every unit High Ceilings: 9ft in all, vaulted on top floors Gourmet kitchens with quartz countertops and top of the line GE Profile stainless steel appliances River Views in every unit\*