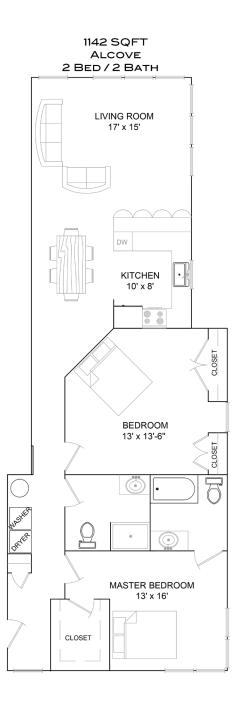

## TWO BEDROOMS

1150 SQFT LANDING 2 BED / 2 BATH LIVING ROOM 17' x 15' LIVING ROOM 10'-6" x 18' KITCHEN 12' x 12' DW 00 00 KITCHEN 10' x 8' ≶/D 000 CLOSET BEDROOM 11' x 14' CLOSET N BED / 2 BATH 1147 SQFT Cove BEDROOM 13' x 13'-6' CLOSEI ରୀ CLOSET MASTER BEDROOM 13' × 14' CLOSET MASTER BEDROOM 13' x 16' CLOSET CLOSET